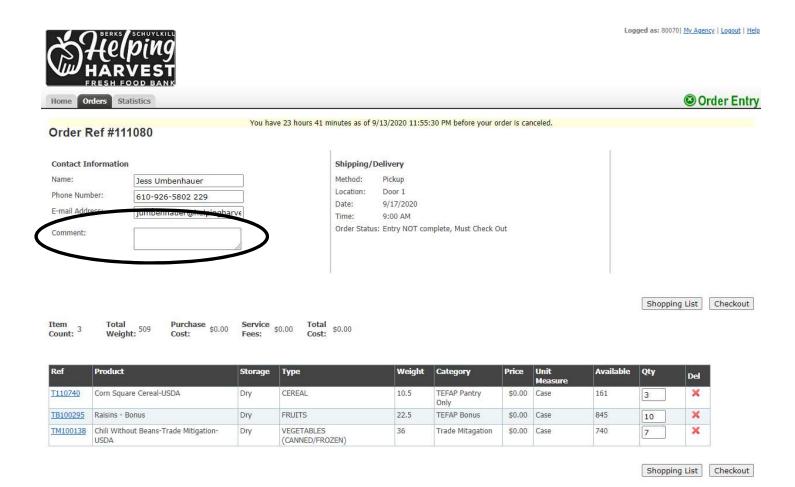

Both the Shelf-Stable Emergency Boxes and Sorted Frozen Food Bags are ordered by the number of boxes or bags that you want.

You will be able to add **Produce Bags** and **Perishable Bags** to your agency's order at the end of the ordering process. Once you have clicked "View Cart", you will be taken to the screen below.

In the comment box (see circled area above), please list the number of bags of each type that you would like to order (e.g. 100 produce bags, 100 perishable bags).

After you have entered the number of bags that you would like to order, click "Checkout". The information entered into the comment box will be reviewed by Helping Harvest staff and will be sent to our repack station for completion.

**PLEASE NOTE:** Items that are included in the Produce Bags and Perishable Bags will show up on your invoice as a variety of different products including Assorted Produce, Assorted Dairy, Assorted Refrigerated Deli or individual products (i.e. yogurt, grapes, butter, etc.).