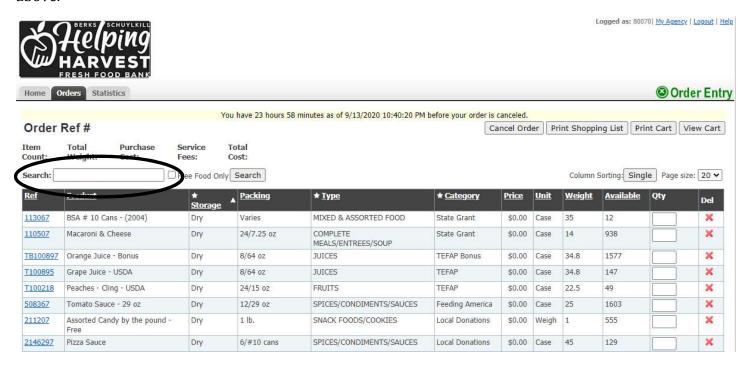

To add **Shelf-Stable Emergency Boxes** (213997) or **Sort Frozen Food Bags** (2151973) to your agency's order, you can either scroll through the inventory or use the Search function to type in the item numbers above.

PWW will show the available inventory that can be ordered for each item. Place the number of the desired item in the **Qty** textbox and either use the tab key or select another **Qty** textbox by using the mouse cursor for the system to update your order.

Both the Shelf-Stable Emergency Boxes and Sorted Frozen Food Bags are ordered by the number of boxes or bags that you want.

You will be able to add **Produce Bags** and **Perishable Bags** to your agency's order at the end of the ordering process. Once you have clicked "View Cart", you will be taken to the screen below.